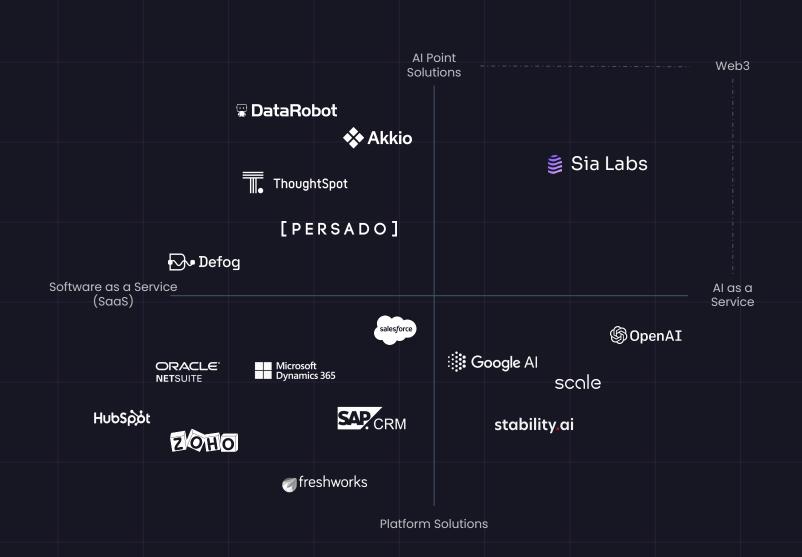

## **Competitive Advantage**

Let's understand our differentiators

- 1 Pre-Built Application Specific Al Models
- 2 Highly Configurable & Platform agnostic
- 3 Enhanced User Experience