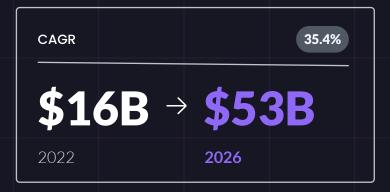

# Total Addressable Market Artificial Intelligence

Automotive14.3%

Healthcare14.1%

Media 13.3%

Retail 14.1%

Other (Telecom, Utilities, Construction, IT, etc.) 29.9%