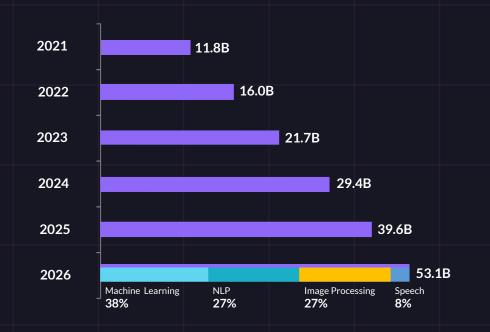

# Total Addressable Market Artificial Intelligence

Automotive14.3%

Healthcare14.1%

Media 13.3%

Retail 14.1%

Other (Telecom, Utilities, Construction, IT, etc.) 29.9%